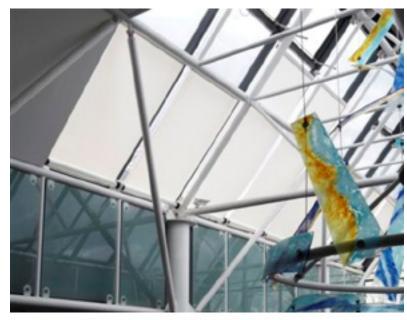

## **Project**

This Unique glazed atria reception area was a stunning welcome to this well presented theatre in Milton Keynes.

Whilst the area created a very light, fresh and bright atmosphere for the reception staff, the glare and heat transmission was extremely problematic. The glazed roof had a steep pitch and reliability of the shading was paramount to ensure total control at all times.

## Solution

Grants shading offered a very simplistic roller blind solution that gave total control of light and heat throughout the whole year. This ensured that the blinds could be independently operated to give precision movement to block the seasonal levels of sunlight.

## Specification

8 x Endurashade Motorised roof roller blinds made using Sunscreen material in white. This heavy duty system ensured reliability with the steep roof pitch. Controlled via a radio remote handset which could be operated by upto 50 metres away.