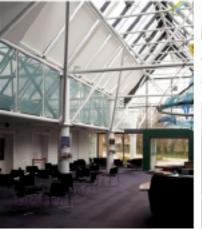

## **Project**

This Unique glazed atria reception area was a stunning welcome to this well presented theatre in Milton Keynes.

Whilst the area created a very light, fresh and bright atmosphere for the reception staff, the glare and heat transmission was extremely problematic. The glazed roof had a steep pitch and reliability of the shading was paramount to ensure total control at all times.

## Solution

Grants shading offered a very simplistic roller blind solution that gave total control of light and heat throughout the whole year. This ensured that the blinds could be independently operated to give precision movement to block the seasonal levels of sunlight.

## Specification

8 x Endurashade Motorised roof roller blinds made using Sunscreen material in white. This heavy duty system ensured reliability with the steep roof pitch. Controlled via a radio remote handset which could be operated by upto 50 metres away.